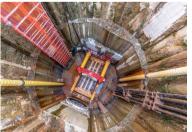

CC2 Construction Site

## **KEY MILESTONE FOR THE BAY** PARK CONVEYANCE PROJECT

P.O.S.E.I.D.O.N. successfully launched from Cedar Creek Shaft 2 (CC2) located at the Cedar Creek Water Pollution Control Plant (WPCP). This marks the beginning of microtunneling on the east side of the Project corridor. P.O.S.E.I.D.O.N. will microtunnel underground to Cedar Creek Shaft 1, and then continue north more than 1.5 miles from the Cedar Creek WPCP to Sunrise Highway. This is the first of six shaft locations where microtunneling will occur on the east side of the Project corridor.