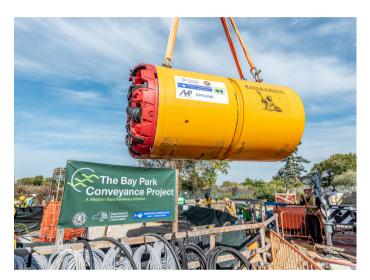

Lowering P.O.S.E.I.D.O.N. into CC2

The microtunnel boring machine was named P.O.S.E.I.D.O.N. by students from North Oceanside Road Elementary School, Oceanside School #5.

Microtunnel boring machines are remotely controlled from the ground surface at the nearby shaft with exceptional precision. To date, approximately 15% of the 19,679 linear feet of microtunneling is successfully complete.

Microtunneling is an innovative construction technique that uses a microtunnel boring machine to drill horizontally deep below the ground from one shaft to another along the Project corridor. This construction technique is a safe, effective way to install piping deep into the ground, avoiding long trenches and surface disturbance.