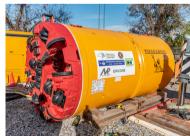

## SUCCESSFUL LAUNCH OF P.O.S.E.I.D.O.N., BAY PARK CONVEYANCE PROJECT'S SECOND MICROTUNNEL BORING MACHINE

The New York State Department of Environmental Conservation (NYSDEC) announced today the launch of the Bay Park Conveyance Project's second microtunnel boring machine, P.O.S.E.I.D.O.N. This Project is a partnership between New York State and Nassau County to improve water quality and storm resiliency in Long Island's Western Bays by upgrading existing wastewater management infrastructure.

Microtunneling is an innovative construction technique that uses a microtunnel boring machine to drill horizontally deep below the ground from one shaft to another along the Project corridor. This construction technique is a safe, effective way to install piping deep into the ground, avoiding long trenches and surface disturbance.