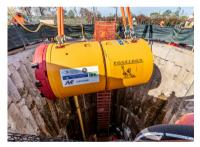

Lowering P.O.S.E.I.D.O.N. into CC2

The microtunnel boring machine was named P.O.S.E.I.D.O.N. by students from North Oceanside Road Elementary School, Oceanside School #5.

Microtunnel boring machines are remotely controlled from the ground surface at the nearby shaft with exceptional precision. To date, approximately 15% of the 19,679 linear feet of microtunneling is successfully complete.