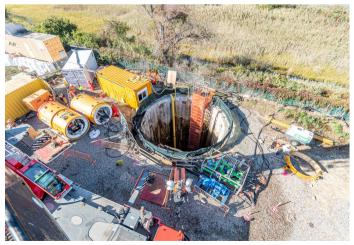

CC2 Construction Site

## **KEY MILESTONE FOR THE BAY** PARK CONVEYANCE PROJECT

P.O.S.E.I.D.O.N. successfully launched from Cedar Creek Shaft 2 (CC2) located at the Cedar Creek Water Pollution Control Plant (WPCP). This marks the beginning of microtunneling on the east side of the Project corridor. P.O.S.E.I.D.O.N. will microtunnel underground to Cedar Creek Shaft 1, and then continue north more than 1.5 miles from the Cedar Creek WPCP to Sunrise Highway. This is the first of six shaft locations where microtunneling will occur on the east side of the Project corridor.